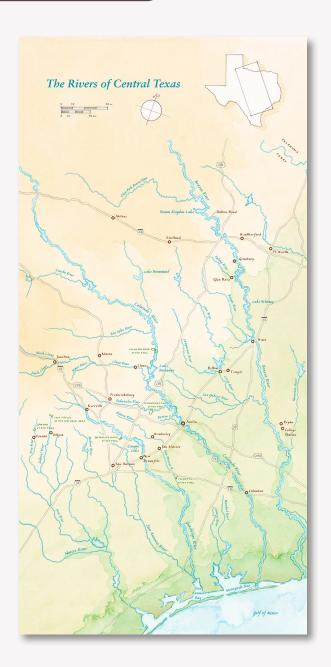

## ABOUT THE COVER

The cover of this issue of *CP* is a detail from a map by Molly O'Halloran, created in pen, ink, watercolor, and type for *Viva Texas Rivers!* Adventures, Misadventures, and Glimpses of Nirvana along Our Storied Waterways, edited by Steven L. Davis and Sam L. Pfiester (Texas A&M University Press, 2022). You can see more of Molly's work at mollyohalloran.com.