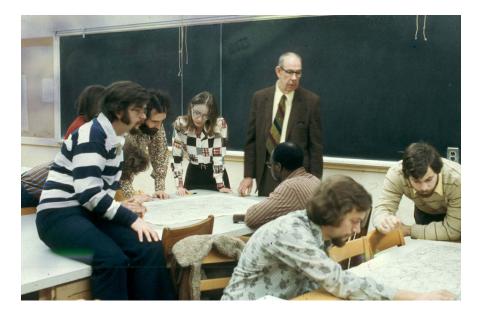

Robbie teaching a cartography class in Science Hall, March 1979

Karen Cook, Arthur Robinson, Judy Olson, and Martha Robinson dining at the Dardanelles Restaurant in Madison, WI, on October 2, 2004

Party at David Woodward and Ros's house in Madison; at far right is Beth Freundlich (Project Administrator) w/daughter Erica, Jude Leimer (Managing Editor), and Prof. Robert Sack of UW Geography