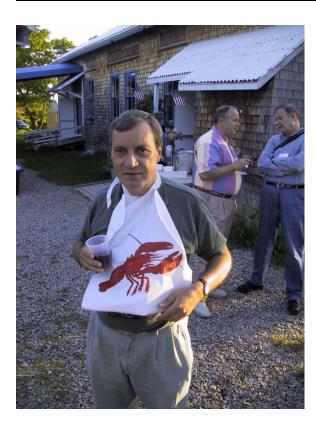

## cartographic perspectives

David Woodward at the farewell lobster bake, 20th International Conference on the History of Cartography, on Peaks Island, Portland, ME, June 2003

David Woodward in Science Hall, Department of Geography, UW Madison, 2002