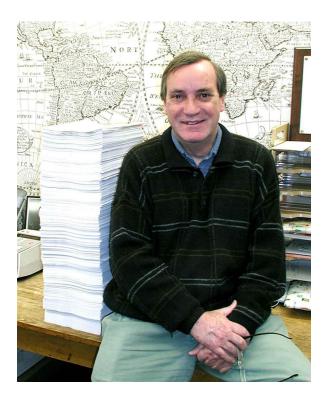

David in the History of Cartography project office, 2002, with the complete manuscript of all of Volume Three, Cartography in the European Renaissance

David Woodward taken at his home in 2000

*Presented to Robbie by the Department of Geography, UW Madison upon his retirement* (4/11/1980)